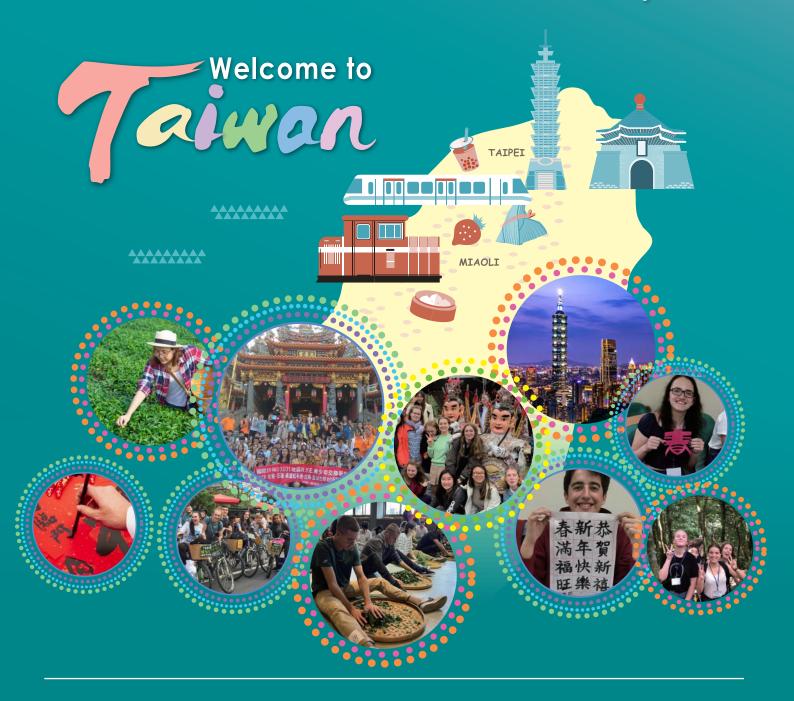

## Discover the most beautiful local customs in Taiwan

Program

Join us in delving deep into four local cultures: Minnan, Hakka, native Taiwanese, and military dependents. We kindly invite foreign students to join in the appreciation of unique Taiwanese cultures.

Relaxed vacation opportunities will include: the opportunity to casually walk down famous old streets, the chance to learn Taiwanese history through hands-on experiences, opportunities to experience the culture of four unique Taiwanese groups through their traditions, daily life, cuisine, and history. These opportunities will provide foreign students with a unique chance to learn from first hand experience.

- 1. Opportunities for foreign students to enjoy natural Toadies indigenous culture in the mountains. The spirit of village culture and history.
- Hakka dyeing techniques along with the Hakka cultural center.
- 3. Minnan snacks, architectural areas, and Temple festival activities.
- 4. Zhonglu, Longgang, Matzu impressions.
- **5**.Science parks, Taipei 101, The Palace Museum.