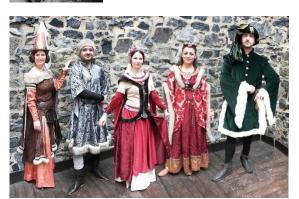

## Gothic Style welcomed

The most wonderful costume of the evening is to be proclaimed!

#### To cheer up and exhilarate you during the whole evening there shall be

a show of medieval dancers, a presentation of gentlemen and ladies clothing with fashion accessories as presented by the Group of Gothic Dancing IRIS.