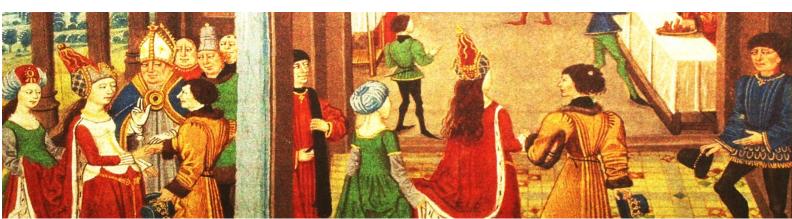

## Gothic Style welcomed

The most wonderful costume of the evening is to be proclaimed!

#### To cheer up and exhilarate you during the whole evening there shall be

a show of medieval dancers, a presentation of gentlemen and ladies clothing with fashion accessories as presented by the Group of Gothic Dancing IRIS.